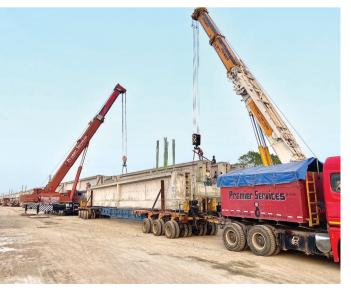

Premier Group's journey has been remarkable, growing exponentially to a fleet of over 350 plus equipment units valued at nearly ₹10 billion. Their range spans crawler cranes, hydraulic cranes, tower cranes, trailers, piling rigs, grabs, RMC equipment and more establishing them as industry leaders.

## **Key milestones**

1. **Turnkey lifting solutions:** The company redefined crane rentals by offering comprehensive turnkey solutions. They now safely transport and lift over 5,000

Anil Chaudhary, Director

tonnes of load daily across various sectors, prioritising safety and efficiency.

2. Diversification into ground engineering: In 2014, the company ventured into ground engineering by acquiring a majority stake in Ipex Infrastructure. This expansion enables them to provide turnkey